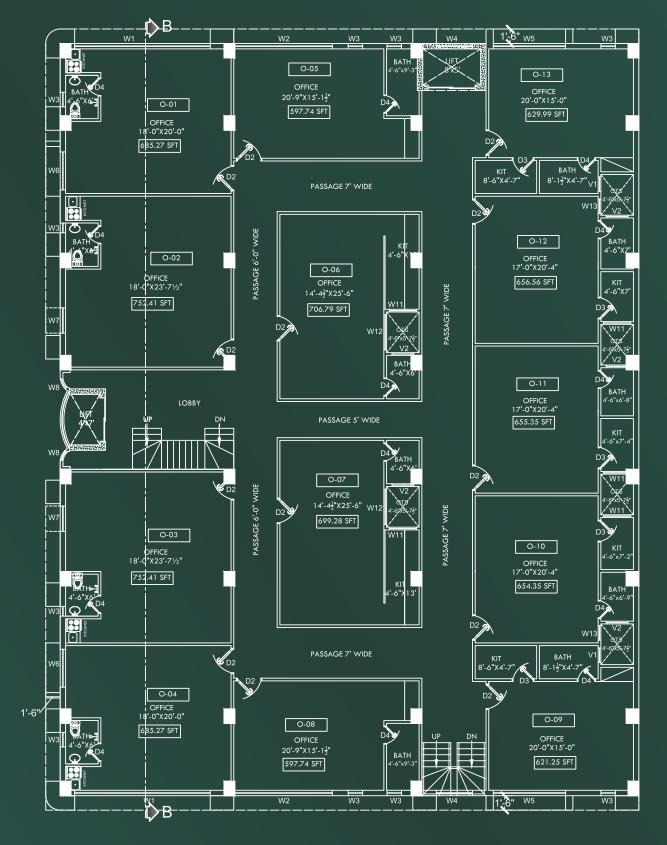

t and at right angles to each other.



## project Features

- Well Planned Layout
- Earthquake Resistant
- Elevators & uninterrupted Lift Facility
- Backup Generator
- 3 Sides Wide Car Parking Facility
- Fire Fighting Equipment
- Payers Area
- Lobby Area For Apartment
- 12mm Glass Door (First Floor, Ground Floor, And Basement Shops)
- Separate Elevator For Offices
- Smart Offices
- Air Conditioning
- Free Wi-fi And Tv Cable Connectivity
- Fire Prevention System And Sensors
- Separate Keycard Access Cargo Lift For Apartments
- Keycard Access To Apartments
- Panasonic Lobby Station System 24/7 Security
- Cctv Cameras On Each Floor
- Plastic Emulsion Paint For Interior Walls
- Premium Quality Finishing





### **SHOPS**

Lower Ground/ Ground & Mezzanine Floor



### **OFFICE**Second Floor



### Appartment 3rd, 4th & 5th Floor



Floor Plan