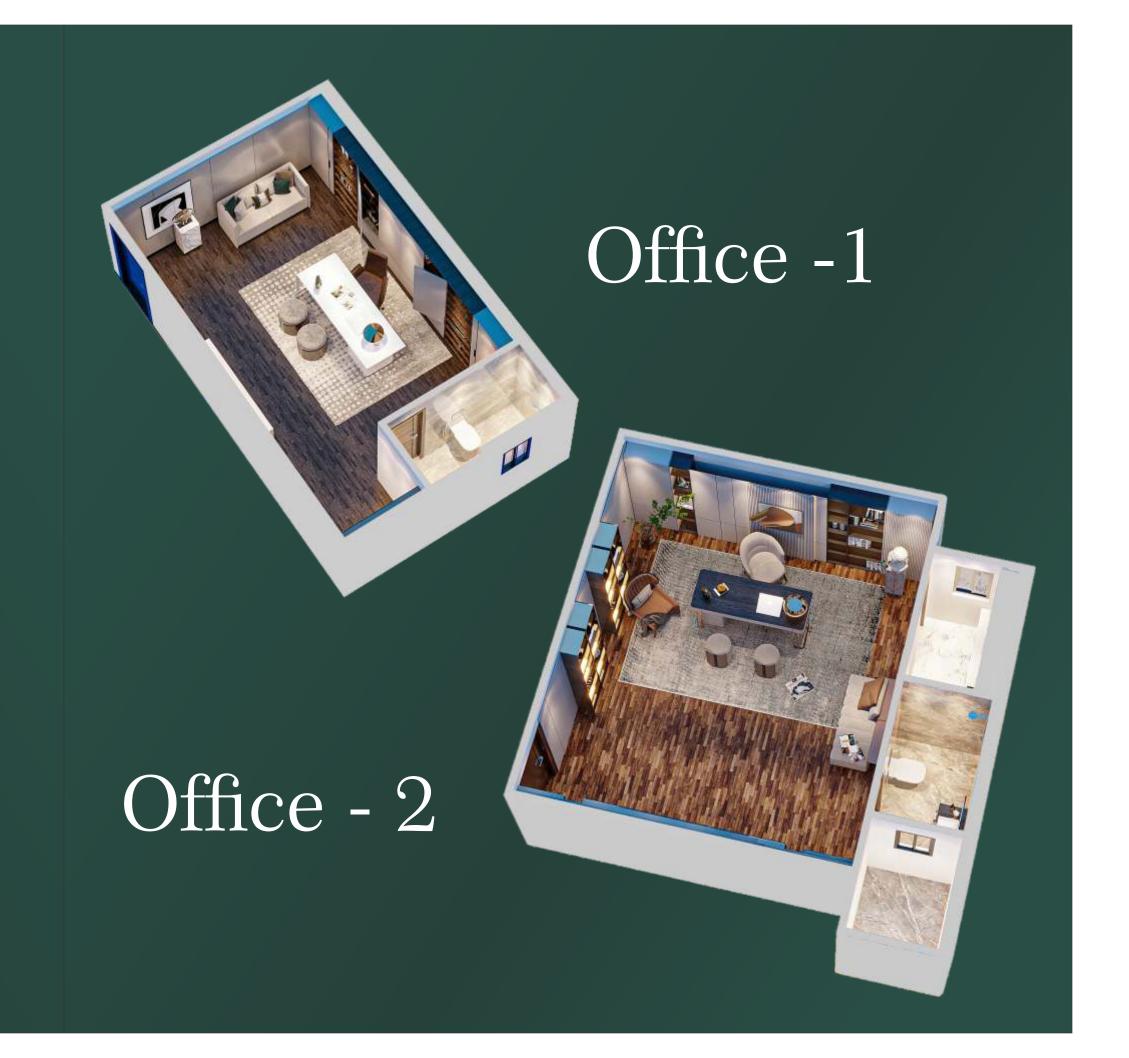

rganized one. Areas are easy to access as the roads are well developed and mostly straight and at right angles to each other.



## project Features

- Well Planned Layout
- Earthquake Resistant
- Elevators & uninterrupted Lift Facility
- Backup Generator
- 3 Sides Wide Car Parking Facility
- Fire Fighting Equipment
- Payers Area
- Lobby Area For Apartment
- 12mm Glass Door (First Floor, Ground Floor, And Basement Shops)
- Separate Elevator For Offices
- Smart Offices
- Air Conditioning
- Free Wi-fi And Tv Cable Connectivity
- Fire Prevention System And Sensors
- Separate Keycard Access Cargo Lift For Apartments
- Keycard Access To Apartments
- Panasonic Lobby Station System 24/7 Security
- Cctv Cameras On Each Floor
- Plastic Emulsion Paint For Interior Walls
- Premium Quality Finishing





### **SHOPS**

Lower Ground/ Ground & Mezzanine Floor



### **OFFICE**Second Floor



### Appartment 3rd, 4th & 5th Floor



Floor Plan