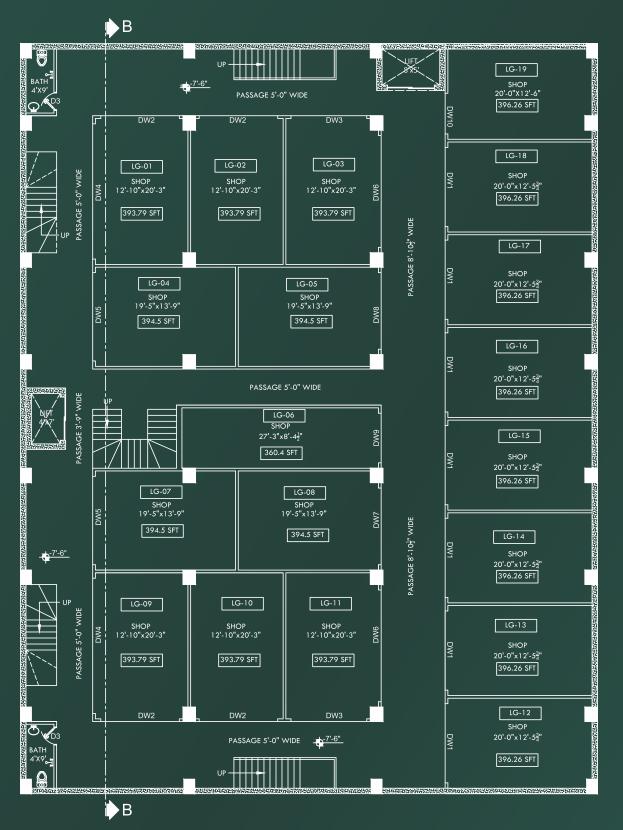

l developed and mostly straight and at right angles to each other.



## project Features

- Well Planned Layout
- Earthquake Resistant
- Elevators & uninterrupted Lift Facility
- Backup Generator
- 3 Sides Wide Car Parking Facility
- Fire Fighting Equipment
- Payers Area
- Lobby Area For Apartment
- 12mm Glass Door (First Floor, Ground Floor, And Basement Shops)
- Separate Elevator For Offices
- Smart Offices
- Air Conditioning
- Free Wi-fi And Tv Cable Connectivity
- Fire Prevention System And Sensors
- Separate Keycard Access Cargo Lift For Apartments
- Keycard Access To Apartments
- Panasonic Lobby Station System 24/7 Security
- Cctv Cameras On Each Floor
- Plastic Emulsion Paint For Interior Walls
- Premium Quality Finishing





### **SHOPS**

Lower Ground/ Ground & Mezzanine Floor



### **OFFICE**Second Floor



### Appartment 3rd, 4th & 5th Floor



Floor Plan