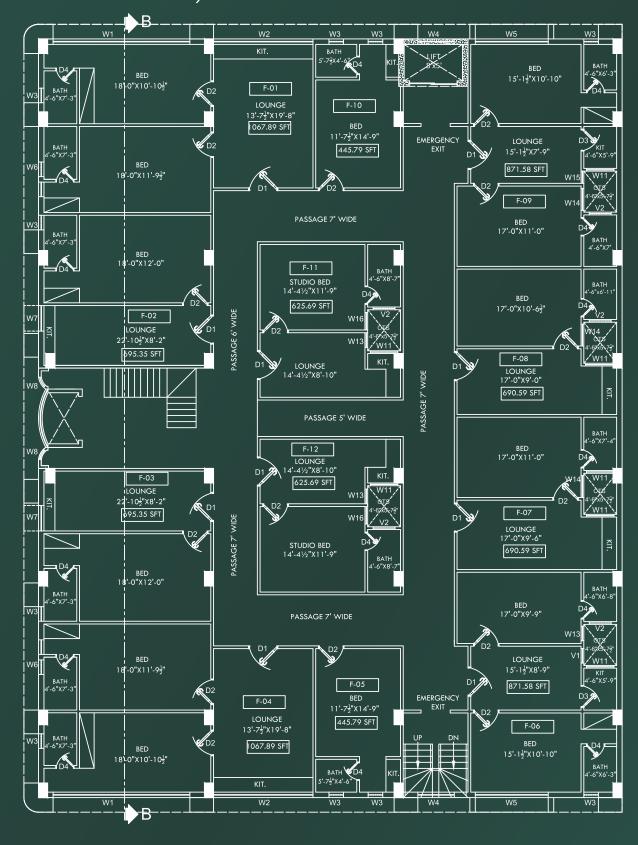

## project Features

- Well Planned Layout
- Earthquake Resistant
- Elevators & uninterrupted Lift Facility
- Backup Generator
- 3 Sides Wide Car Parking Facility
- Fire Fighting Equipment
- Payers Area
- Lobby Area For Apartment
- 12mm Glass Door (First Floor, Ground Floor, And Basement Shops)
- Separate Elevator For Offices
- Smart Offices
- Air Conditioning
- Free Wi-fi And Tv Cable Connectivity
- Fire Prevention System And Sensors
- Separate Keycard Access Cargo Lift For Apartments
- Keycard Access To Apartments
- Panasonic Lobby Station System 24/7 Security
- Cctv Cameras On Each Floor
- Plastic Emulsion Paint For Interior Walls
- Premium Quality Finishing





### **SHOPS**

Lower Ground/ Ground & Mezzanine Floor



### **OFFICE**Second Floor



### Appartment 3rd, 4th & 5th Floor



Floor Plan